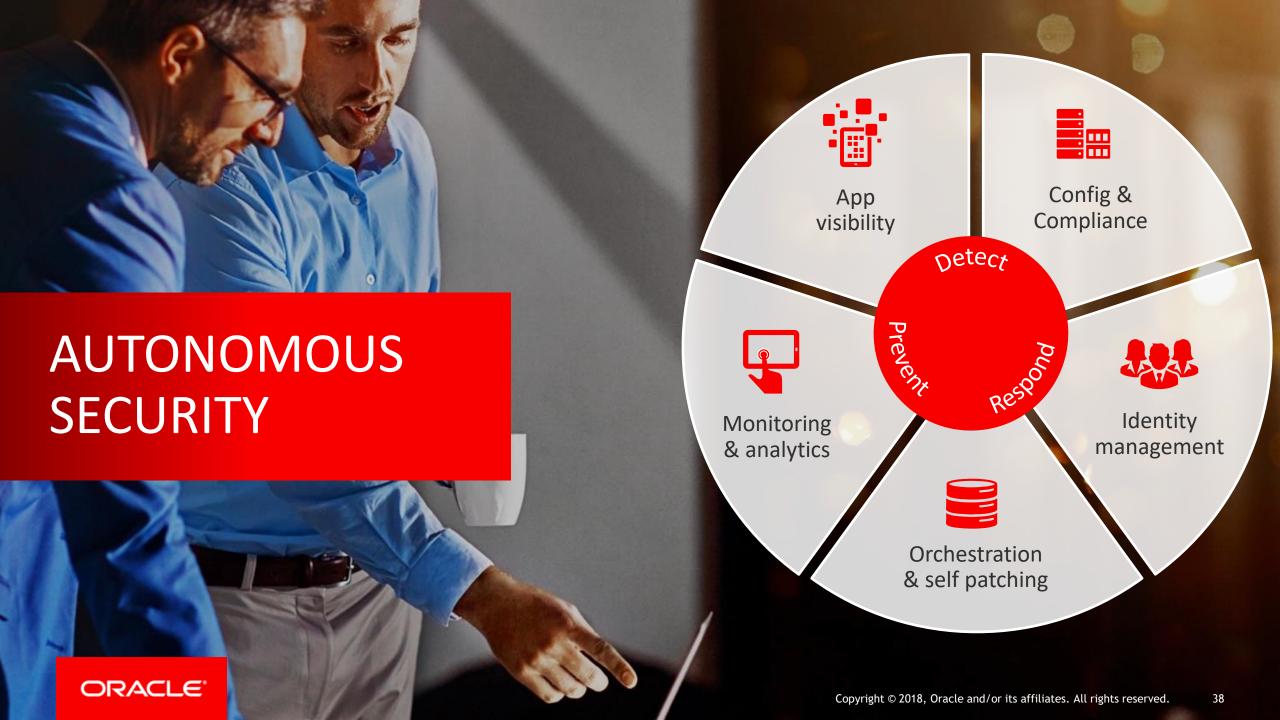

# Security Challenges

**85%** of the attacks have a patch available for more than 1 year

74% of businesses take more than 3 months to patch