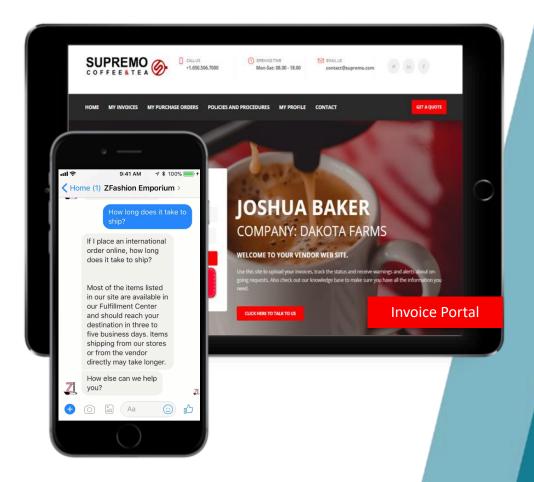

#### **Oracle Chatbot Solution**

- Simplify mobile & chatbot dev; faster TTM
- Reach more customers anywhere, anytime
  - FB, Slack, Alexa, Web, more
- Create multi-channel experiences (web, mobile, chat/text, voice) from single Cloud platform

#### **Digital Transformation**

- Developed new bots for customer service in 2 weeks
- Developing Smart Appliances that plugs into IoT
- Integrated customer data across ERP, CRM & POS systems