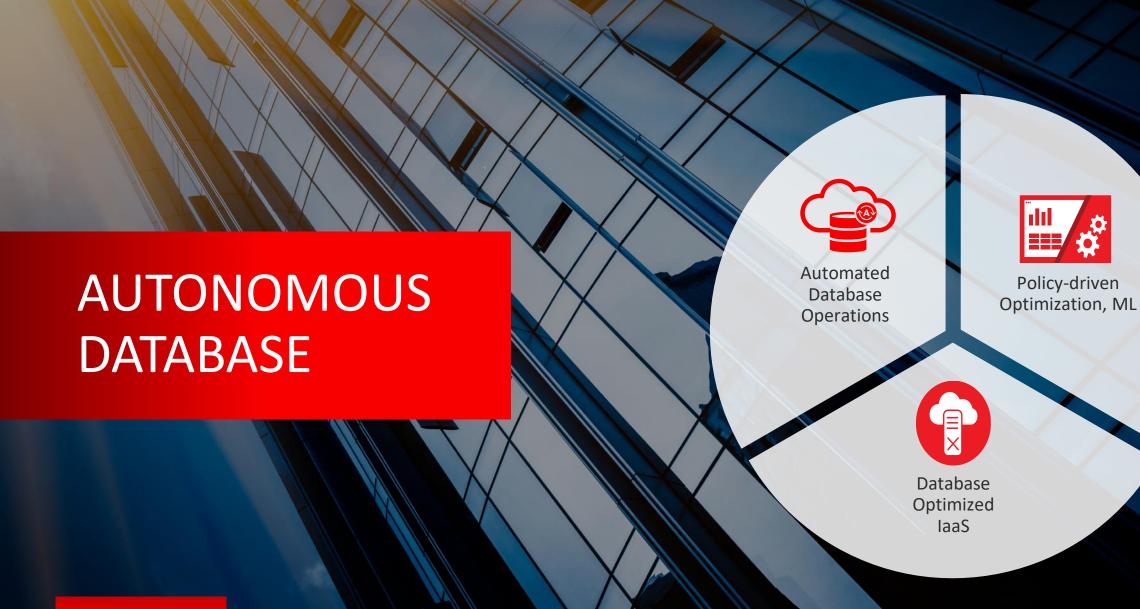

#### ORACLE AUTONOMOUS CLOUD

New Category of Platform as a Service: Automation Based on *Machine Learning* 

#### ORACLE AUTONOMOUS CLOUD

#### **Self-Securing**

Automatically apply security patches with no downtime.

#### **Self-Repairing**

Maximize availability; downtime < 2.5 min / mon for planned & unplanned.

#### **Self-Driving**

Automatically provision, secure, monitor, backup, recover, tune and upgrade.