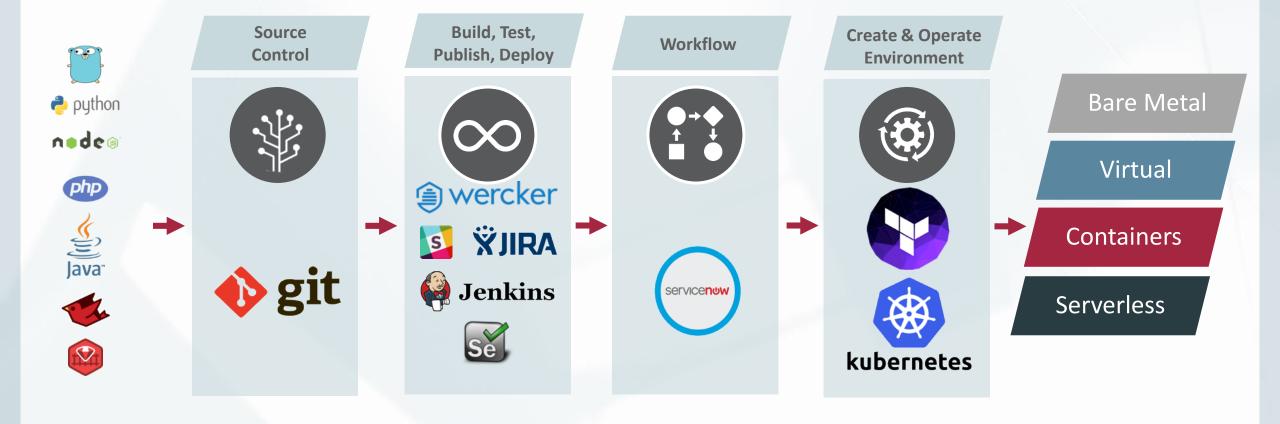

# Develop and Deploy on infrastructure of Choice

# Develop apps using languages & frameworks of your choice

Languages, **Frameworks** 

Middleware

Database

Bare Metal

## Build, deploy, operate with CI/CD

Container **Pipelines DevOps Tools** CLOUD ORACLE' Developer wercker Kubernetes Languages, **2**Ruby **Frameworks NGINX** Kibana Middleware ORACLE' apiary Integration **IDENTITY MANAGEMENT CHAT BOT** Database **s** redis mongoDB SQL Server Infrastructure

#### DevOps automation