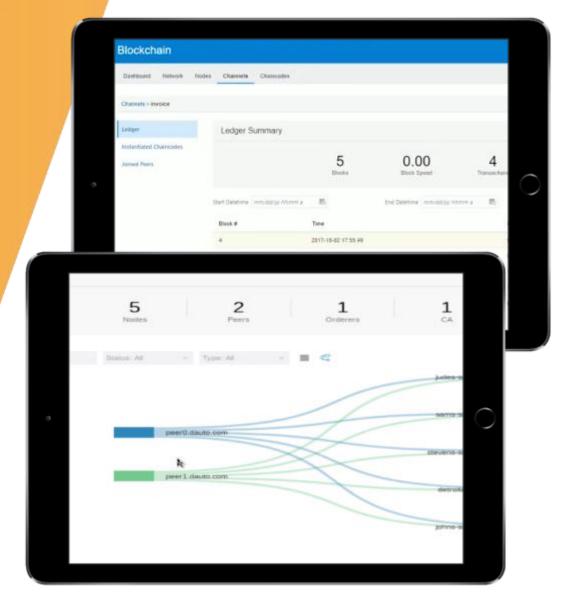

# Industry's 1<sup>st</sup> Autonomous Blockchain Cloud Platform

- Enterprise-grade platform that is preassembled, secure, scalable & resilient
- Extend and enhance existing SaaS or on-premises apps
- Set of pre-built integrations with Oracle SaaS & PaaS offerings