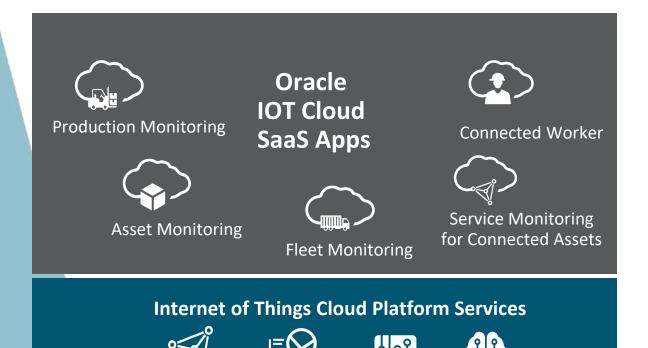

## Oracle IoT Solution

- Powerful, ready-to-use applications for popular use cases
- Only pay for what you use and scale when needed – you focus on business
- Pre-integrated workflows with other SaaS applications