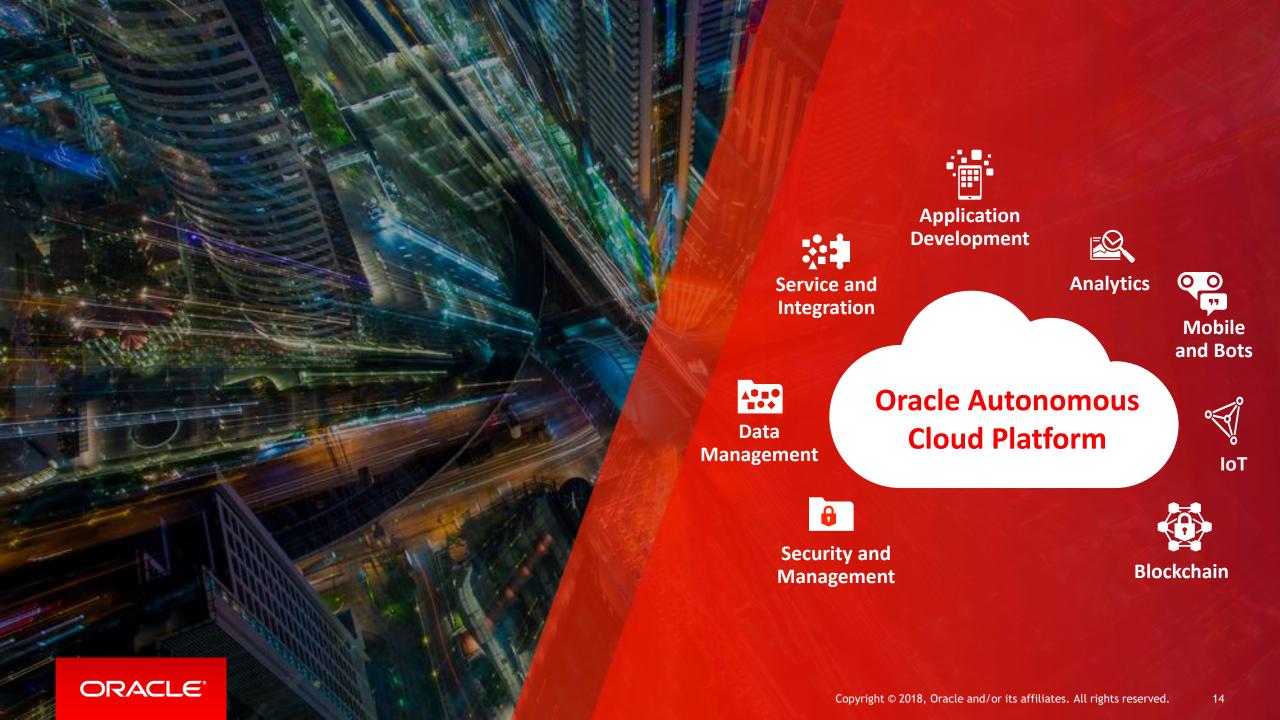

#### ORACLE AUTONOMOUS CLOUD

New Category of Platform as a Service: Automation Based on *Machine Learning* 

#### ORACLE AUTONOMOUS CLOUD